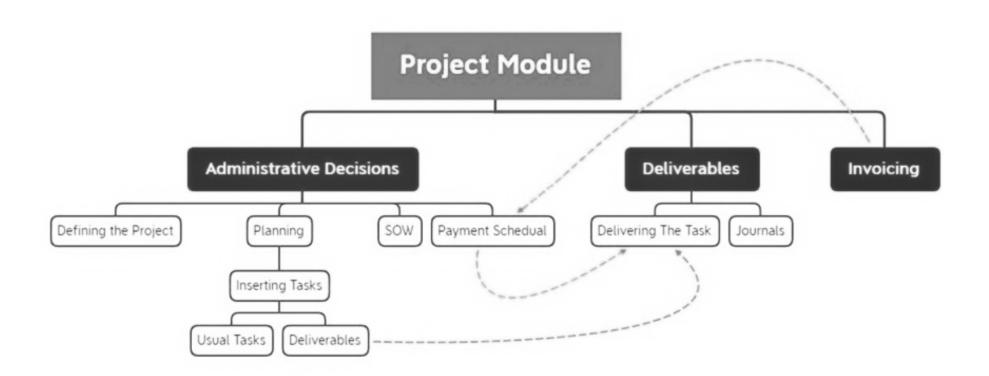

#### **Project Management Process**

A **Project** is a series of tasks that need to be completed in order to reach a specific outcome. A project can also be defined as a set of inputs and outputs required to achieve a particular goal. Projects can range from simple to complex and can be managed by one person or a hundreds. In this screen project's details are added