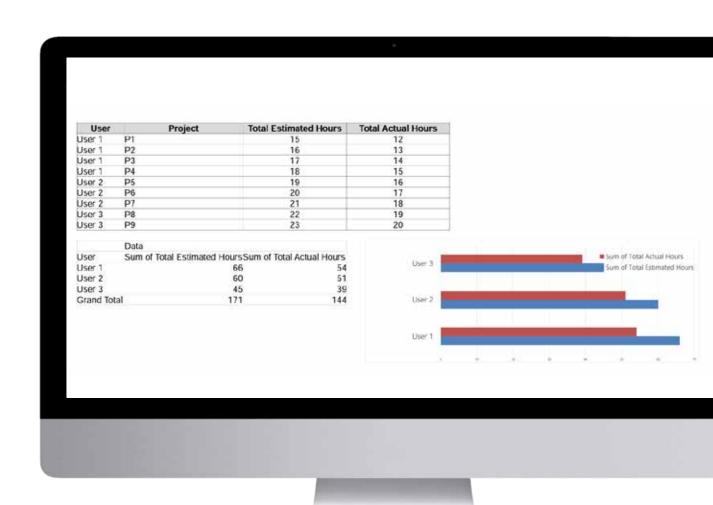

#### **Project Management Process**

A **Project** is a series of tasks that need to be completed in order to reach a specific outcome. A project can also be defined as a set of inputs and outputs required to achieve a particular goal. Projects can range from simple to complex and can be managed by one person or a hundreds. In this screen project's details are added

#### **Project Estimating**

duration is a critical part of project planning, involving a quantitative estimate of project costs, resources or . Project estimation will be fetched automatically from the BOQ estimation and it can be modified again within high authority.