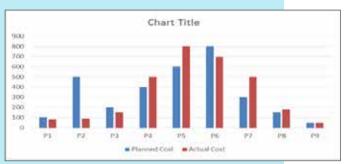

units like Human resource and payroll, Procurement process, Marketing and the Financial series.

#### **Project Management Process**



A **Project** is a series of tasks that need to be completed in order to reach a specific outcome. A project can also be defined as a set of inputs and outputs required to achieve a particular goal. Projects can range from simple to complex and can be managed by one person or a hundreds. In this screen project's details are added

#### **Project Estimating**

duration is a critical part of project planning, involving a quantitative estimate of project costs, resources or . Project estimation will be fetched automatically from the BOQ estimation and it can be modified again within high authority.



#### **Projects and portfolio**

### **Management**









## Projects and portfolio Management