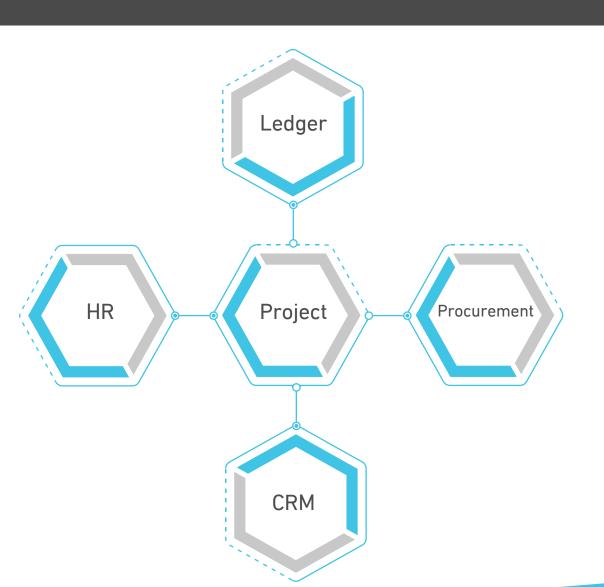

#### **Project Module**

is fully integrated with other business units like Human resource and payroll, Procurement process, Marketing and the Financial series.