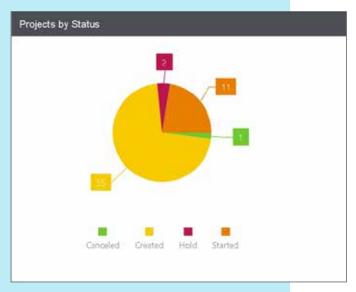

ss units like Human resource and payroll, Procurement process, Marketing and the Financial series.

#### **Project Management Process**



A **Project** is a series of tasks that need to be completed in order to reach a specific outcome. A project can also be defined as a set of inputs and outputs required to achieve a particular goal. Projects can range from simple to complex and can be managed by one person or a hundreds. In this screen project's details are added

#### **Project Estimating**

duration is a critical part of project planning, involving a quantitative estimate of project costs, resources or . Project estimation will be fetched automatically from the BOQ estimation and it can be modified again within high authority.



#### **Projects and portfolio**

### **Management**









## Projects and portfolio Management