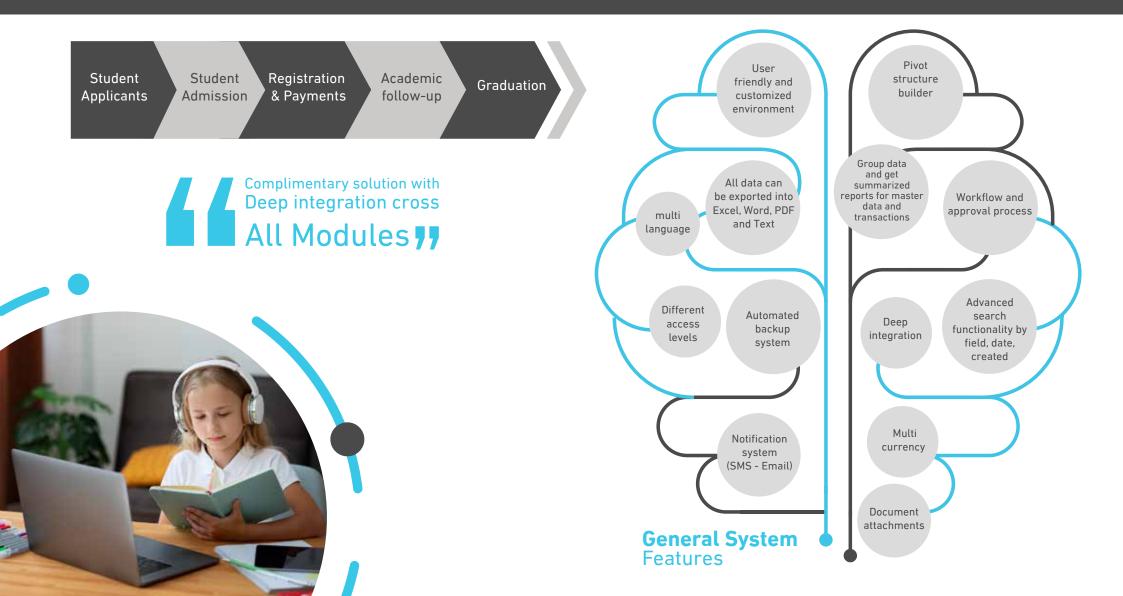

## **Education** Management System

### **Education System Function**

- Configure Academic structure.
- Academic calendar.
- Configure Buildings Structure (Define halls and Classrooms).
- Follow-up on the clearance and custody of the student.
- Defining academic courses (subjects).
- Defining the study instructions and the grading system.
- Defining study plans.
- Enrollment Applicants
- Manage student information.
- Admission Management.
- Registration, Add-Drop and Withdraw Managements.
- Level exams.
- Follow-up behavioral violations.
- Automatic and manual penalties and fines.
- Postponement within rules.
- Exams Scheduling with conflicts forecasting.
- Marks and grades in percent or point Scales.
- Attendance and absence Monitoring.
- Scholarships and Sponsorships.
- Supporting all kinds of discounts.
- Major Modification and Hour Equivalence.
- Announcements.
- Complaints.