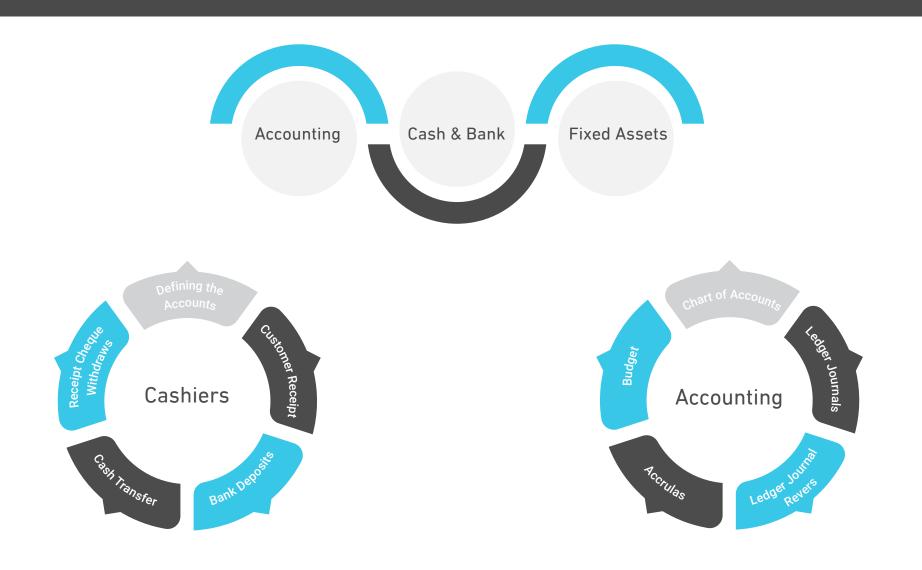

# General Features in Finance Modules:

- They affirm controlling and monitoring all the financial transactions by the business owners.
- They are fully integrated with all the departments in the organization in which the journal entries are automatically, and accurately generated and posted.
- Detailed reports and inquiries both standard, and analytical combined with Business Intelligence tools such as Power BI
  provide the insights required to check trends and results.
- The reports could be executed showing the transactions and the data based on different levels such as the company, organization, project, department, etc...
- Getting immediate data synchronization. Updated view of the company.
- Generating information, consolidating it, and managing company-wide business processes is hassle-free.
- Tracking accounting data with international standards. This means you can select a framework in multiple languages, currencies, companies, and charts of accounts.
- Real-time visibility and secure financial data.
- Managing the Fixed Assets of the company, and assuring the automatic depreciation of the company's fixed assets.
- Cash and Bank module to manage all the bank transactions, added to the bank reconciliation.

#### **Fixed Assets Management**

#### **Cash and Banks**