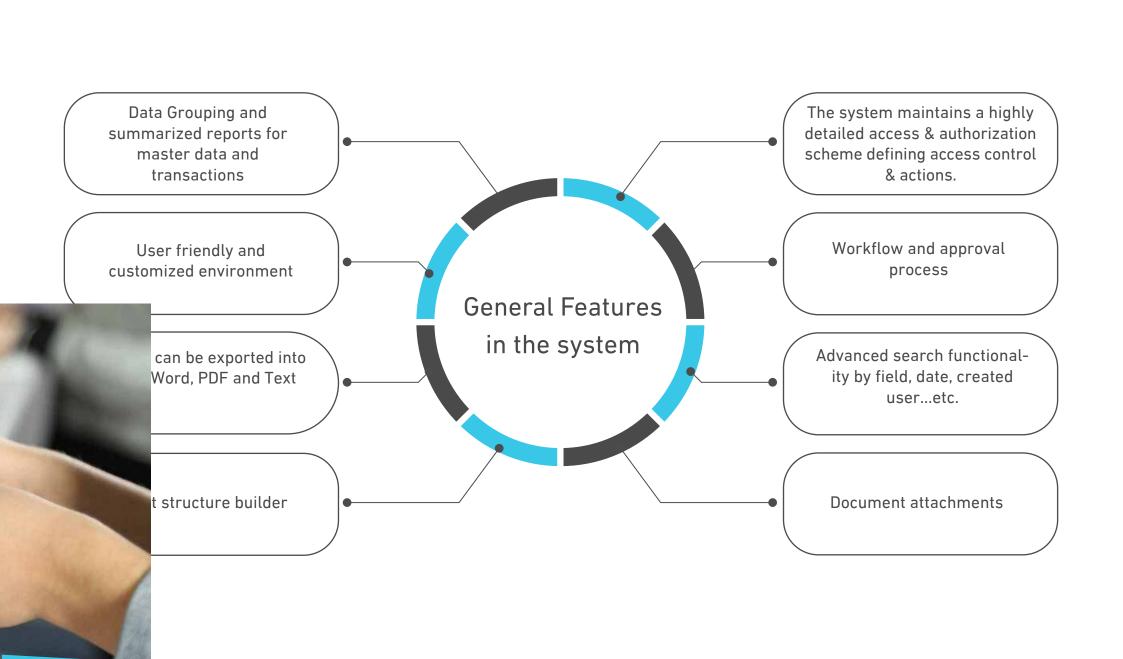

# General Features in Finance Modules:

- They affirm controlling and monitoring all the financial transactions by the business owners.
- They are fully integrated with all the departments in the organization in which the journal entries are automatically, and accurately generated and posted.
- Detailed reports and inquiries both standard, and analytical combined with Business Intelligence tools such as Power BI
  provide the insights required to check trends and results.
- The reports could be executed showing the transactions and the data based on different levels such as the company, organization, project, department, etc...
- Getting immediate data synchronization. Updated view of the company.
- Generating information, consolidating it, and managing company-wide business processes is hassle-free.
- Tracking accounting data with international standards. This means you can select a framework in multiple languages, currencies, companies, and charts of accounts.
- Real-time visibility and secure financial data.
- Managing the Fixed Assets of the company, and assuring the automatic depreciation of the company's fixed assets.
- Cash and Bank module to manage all the bank transactions, added to the bank reconciliation.

### **Key Benefits/Features**