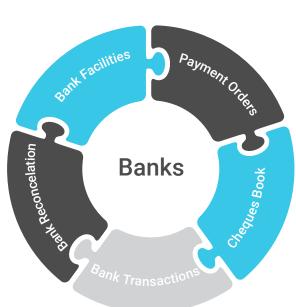

# General Features in Finance Modules:

- They affirm controlling and monitoring all the financial transactions by the business owners.
- They are fully integrated with all the departments in the organization in which the journal entries are automatically, and accurately generated and posted.
- Detailed reports and inquiries both standard, and analytical combined with Business Intelligence tools such as Power BI
  provide the insights required to check trends and results.
- The reports could be executed showing the transactions and the data based on different levels such as the company, organization, project, department, etc...
- Getting immediate data synchronization. Updated view of the company.
- Generating information, consolidating it, and managing company-wide business processes is hassle-free.
- Tracking accounting data with international standards. This means you can select a framework in multiple languages, currencies, companies, and charts of accounts.
- Real-time visibility and secure financial data.
- Managing the Fixed Assets of the company, and assuring the automatic depreciation of the company's fixed assets.
- Cash and Bank module to manage all the bank transactions, added to the bank reconciliation.

#### **Cash and Banks**