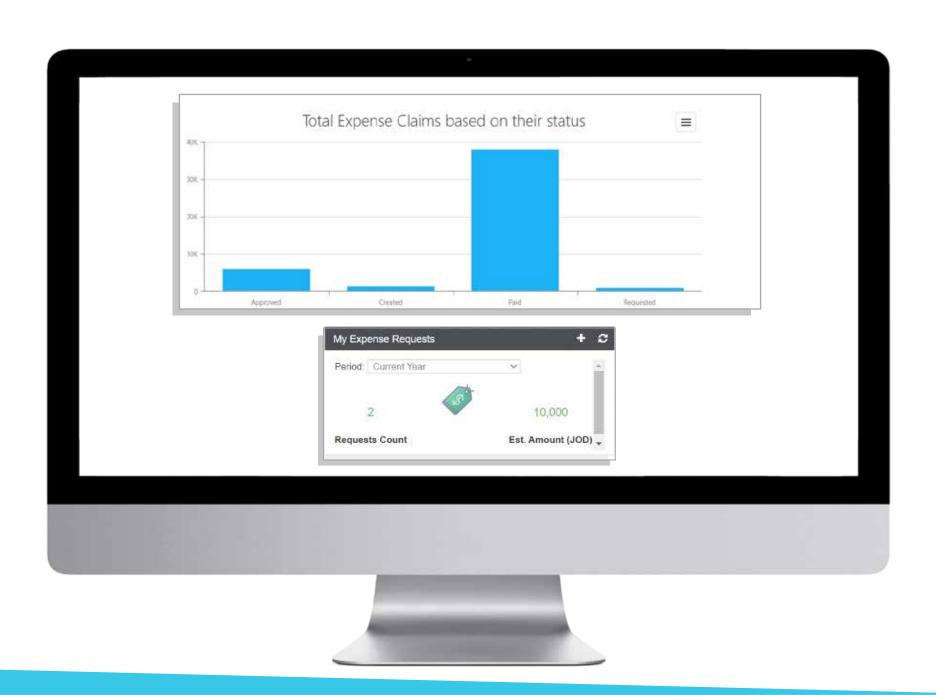

# General Features in Finance Modules:

- They affirm controlling and monitoring all the financial transactions by the business owners.
- They are fully integrated with all the departments in the organization in which the journal entries are automatically, and accurately generated and posted.
- Detailed reports and inquiries both standard, and analytical combined with Business Intelligence tools such as Power BI
  provide the insights required to check trends and results.
- The reports could be executed showing the transactions and the data based on different levels such as the company, organization, project, department, etc...
- Getting immediate data synchronization. Updated view of the company.
- Generating information, consolidating it, and managing company-wide business processes is hassle-free.
- Tracking accounting data with international standards. This means you can select a framework in multiple languages, currencies, companies, and charts of accounts.
- Real-time visibility and secure financial data.
- Managing the Fixed Assets of the company, and assuring the automatic depreciation of the company's fixed assets.
- Cash and Bank module to manage all the bank transactions, added to the bank reconciliation.